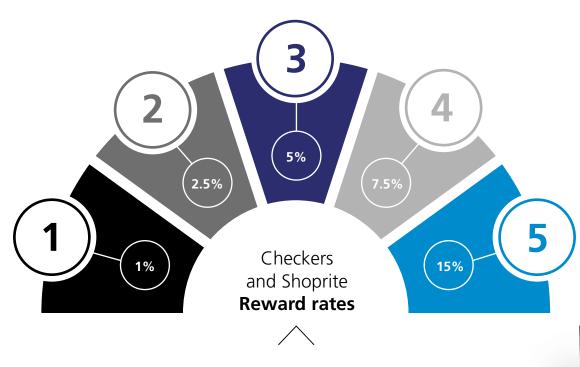

Once you've qualified and your reward level has been determined, you'll be ready to earn eBucks.

The infographic in this section shows the different Reward rates.

This is the percentage of your qualifying purchases that you earn back in eBucks according to your reward level.

### **Reward** rates

Your percentage is based on your **reward level** 

{Click on the item to view percentage}

#### **Checkers & Shoprite**

- The amount on which you earn eBucks is limited to a maximum Qualifying spend of R15 000 at Checkers and Shoprite per month.
- You won't earn eBucks on purchases made at MediRite Pharmacies, Money Markets, Computicket, Computicket-Travel and cash at till withdrawals.
- If you haven't yet met the qualifying requirements, you'll still earn 0.5% back in eBucks on purchases made at Checkers & Shoprite using your FNB Business Credit Card and/or RMB Private Bank Business Debit Card.