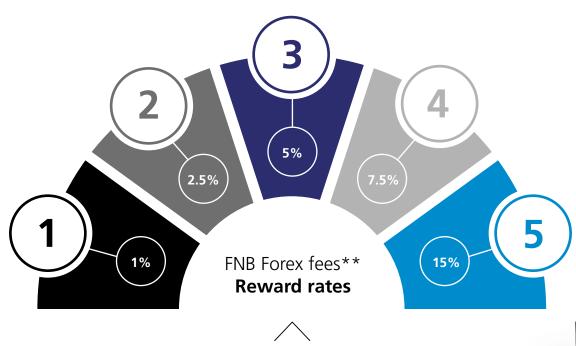

Once you've qualified and your reward level has been determined, you'll be ready to earn eBucks.

The infographic in this section shows the different Reward rates.

This is the percentage of your qualifying purchases that you earn back in eBucks according to your reward level.

### **Reward** rates

Your percentage is based on your **reward level** 

{Click on the item to view percentage}

### Did you know?

- 1) eB50
- 2 eB100
- (3) eB200
- (4) eB400
- **5** eB500

<sup>\*</sup>Excluding Online Banking Enterprise

<sup>\*\*</sup> RMB Private Bank App, online payment and standing orders Terms, conditions and rules apply.