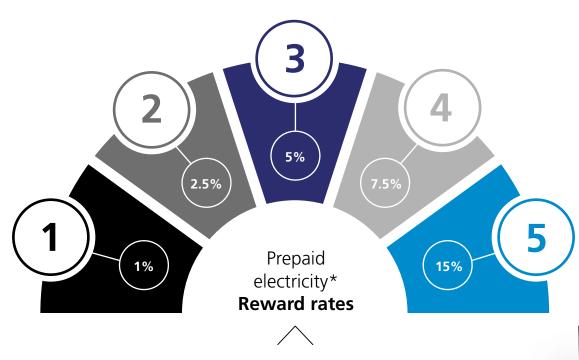

#### Prepaid electricity and prepaid airtime

- You earn eBucks on all networks' prepaid airtime and electricity bought via RMB Private Bank's electronic banking channels:
  - RMB Private Bank App download the App from your app store
  - Online Banking
  - Cellphone Banking dial \*130\*321# (airtime\*\*) or \*120\*321# (airtime and electricity\*\*)
- Online Banking Enterprise™ customers will not be able to earn on prepaid electricity and prepaid airtime as the prepaid services are not available on this platform
- The amount on which you earn eBucks is limited to a total monthly spend (on qualifying prepaid electricity and prepaid airtime purchases only) of R1000 on each.

Once you've qualified and your reward level has been determined, you'll be ready to earn eBucks.

The infographic in this section shows the different Reward rates.

This is the percentage of your qualifying purchases that you earn back in eBucks according to your reward level.