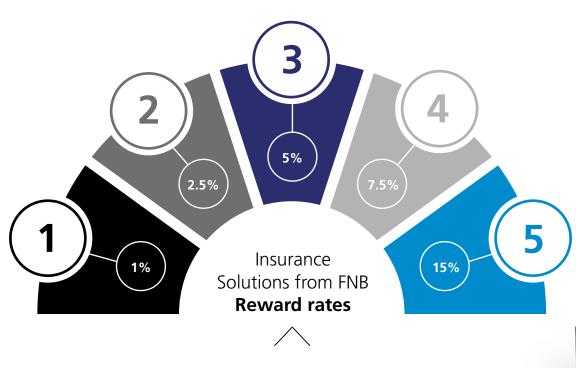

#### **Insurance solutions from FNB**

- The monthly premiums on your qualifying Life policies (Key Person Insurance, Employer's Funeral) and Insure products (Business Law on Call) must be paid on time from your Business Current Account. You won't earn eBucks for any month where premiums weren't paid.
- The percentage earned back in eBucks is calculated based on the sum total of monthly premiums for all your qualifying Life and Insure policies. Your participation in the eBucks programme allows us to better assess your risk enabling you to earn back a percentage of your premium in the form of eBucks.
- Only Insurance products where FirstRand Life Assurance Limited or FirstRand Short-Term Insurance Limited is the insurer are eligible for eBucks.
- In the case of an Life Policy or Insure Policy, only the payer of the premiums will earn eBucks; lives assured and/or beneficiaries named in the policy won't earn eBucks.
- The amount on which you earn eBucks is limited to a total monthly Qualifying spend of R7 000.
- These rules apply automatically upon you qualifying for eBucks rewards.

Once you've qualified and your reward level has been determined, you'll be ready to earn eBucks.

The infographic in this section shows the different Reward rates.

This is the percentage of your qualifying purchases that you earn back in eBucks according to your reward level.

### **Reward** rates

Your percentage is based on your **reward level** 

{Click on the item to view percentage}