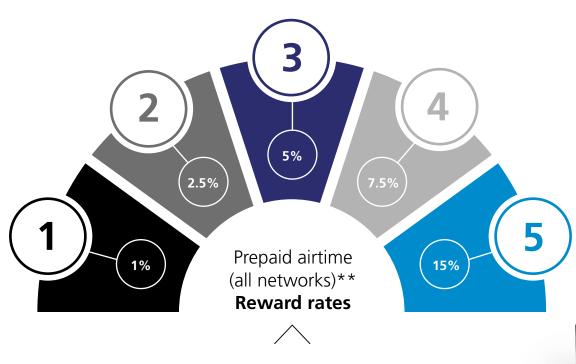

#### Prepaid electricity and prepaid airtime

- You earn eBucks on all networks' prepaid airtime and electricity bought via RMB Private Bank's electronic banking channels:
  - RMB Private Bank App download the App from your app store
  - Online Banking
  - Cellphone Banking dial \*130\*321# (airtime\*\*) or \*120\*321# (airtime and electricity\*\*)
- Online Banking Enterprise™ customers will not be able to earn on prepaid electricity and prepaid airtime as the prepaid services are not available on this platform
- The amount on which you earn eBucks is limited to a total monthly spend (on qualifying prepaid electricity and prepaid airtime purchases only) of R1000 on each.

Once you've qualified and your reward level has been determined, you'll be ready to earn eBucks.

The infographic in this section shows the different Reward rates.

This is the percentage of your qualifying purchases that you earn back in eBucks according to your reward level.

### **Reward** rates

Your percentage is based on your **reward level** 

{Click on the item to view percentage}