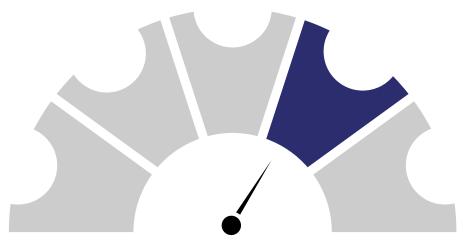

Update your business details with us via Online Banking or eBucks.com

Remember: R1 = eB10

Introduction >

Your reward level is determined by the number of FNB/RMB Private Bank products and solutions you use.

The more solutions you use, the higher your reward level.

{Click on the level to view criteria}

#### Reward Level 1

Meet the qualifying requirements and automatically receive eB100

#### **Reward Level 2**

Take up one additional product from our Solution groups

#### **Reward Level 3**

Take up any product across two different Solution groups

#### **Reward Level 4**

Take up any product across three different Solution groups

#### **Reward Level 5**

Take up any product across four or more different Solution groups

### Note:

Your reward level is reviewed monthly, which means that you may be on a different reward level every month.

Introduction >

Your reward level is determined by the number of FNB/RMB Private Bank products and solutions you use.