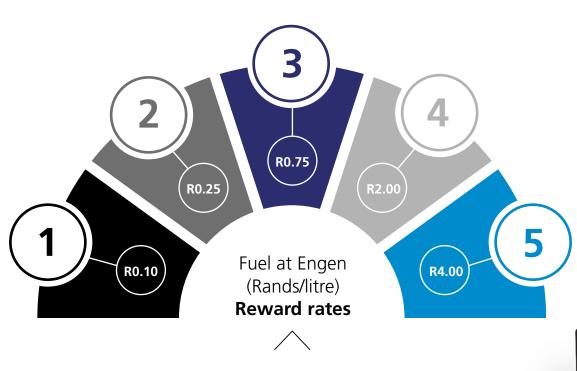

#### **Fuel: Engen**

- Earn up to R4/litre back in eBucks for your fuel spend at Engen only, calculated based on the price of inland ULP 95. No earn will be awarded on fuel purchases at any other fuel stations.
- The amount on which you earn eBucks is limited to a maximum Qualifying spend of R5 000 on Engen fuel per month.
- You can fill up at any domestic Engen fuel station, but you must pay for your Engen fuel on the Engen forecourt. You won't earn eBucks if you pay for Engen fuel at the Quickshop at the Engen fuel station.
- You will earn eBucks on all FNB Business Petro Cards linked to an FNB Business Credit Card.
- Note: You will not earn eBucks using an RMB Private Bank Business Petrol card linked to an RMB Private Bank Business Debit Card, Fleet Cards and Lodge Cards.