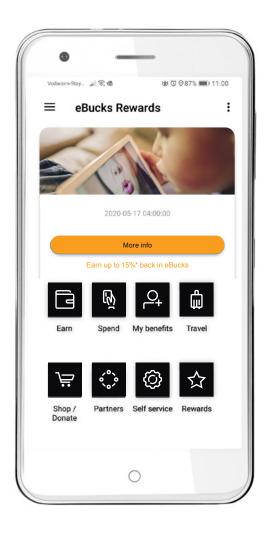

### MORE WAYS TO GET REWARDED

### When you spend at our partners

Up to 15% back in eBucks at Checkers & Shoprite

Up to 15% back in eBucks at Clicks

Up to 15% back in eBucks on the latest Apple products at iStore

Up to R8/I back in eBucks every quarter with Engen & WesBank

### When you look after the ones you love

Up to 40% back in eBucks on your FNB Life Insurance premiums every month

Save up to R399 when you buy eTextbook vouchers with eBucks & Snapplify

### When you stay connected

Up to 2GB data, 30 voice minutes & 30 SMSs every month on your FNB Connect SIM

Terms, conditions and earn rules apply. This is not meant to be a comprehensive guide to the eBucks Rewards programme earn rules. Please visit eBucks.com for the complete earn rules.